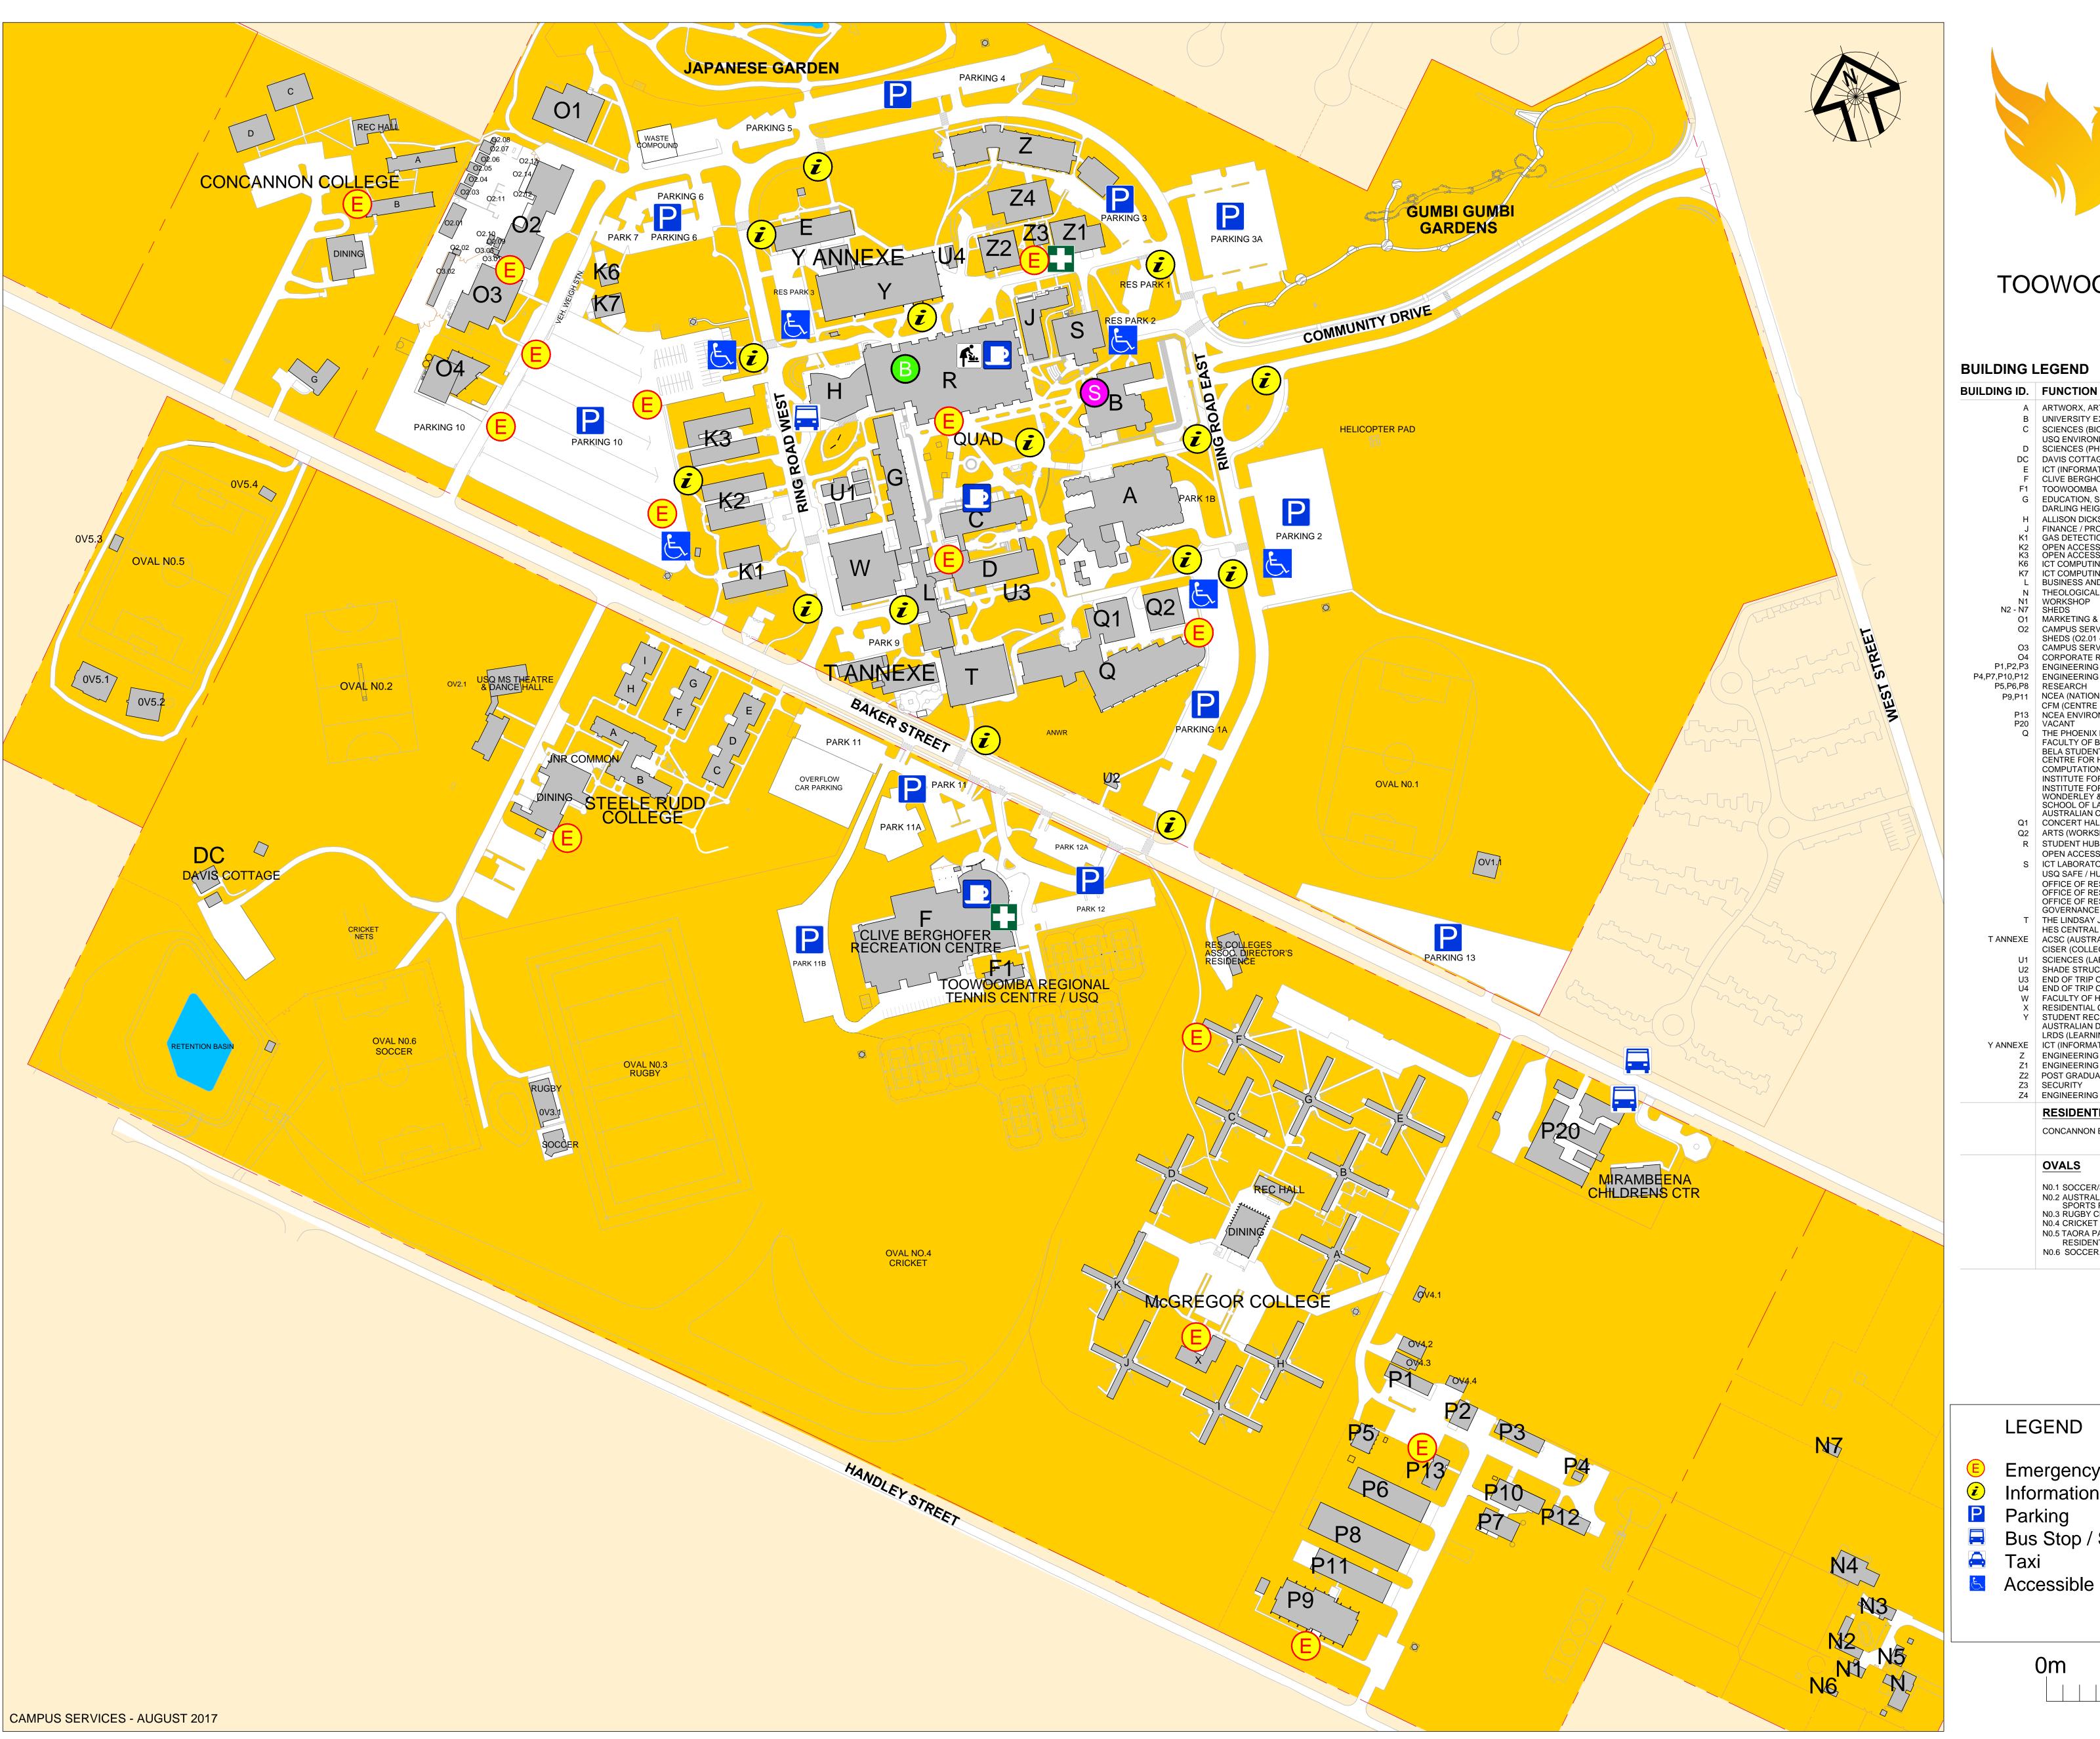

## TOOWOOMBA CAMPUS DIRECTORY

## **BUILDING LEGEND**

| Α           | ARTWORX, ARTS (MUSIC, ARTS THEATRE, VISUAL ARTS STUDIOS)                                                           |
|-------------|--------------------------------------------------------------------------------------------------------------------|
| В           | UNIVERSITY EXECUTIVE, STUDENT SUPPORT (SROs), GRADUATION OFFICE                                                    |
| С           | SCIENCES (BIOLOGICAL & PHYSICAL) / HERITAGE BANK                                                                   |
|             | USQ ENVIRONMENTAL OFFICE (The LILYPAD)                                                                             |
| D           | SCIENCES (PHYSICAL / MATHEMATICS & COMPUTING / CENTRE FOR CROP HEALTH)                                             |
| DC          | DAVIS COTTAGE COMMUNITY CENTRE                                                                                     |
| Е           | ICT (INFORMATION & COMMUNICATION TECHNOLOGY SERVICES)                                                              |
| F           | CLIVE BERGHOFER RECREATION CENTRE (CBRC), STUDENT GUILD                                                            |
| F1          | TOOWOOMBA REGIONAL TENNIS CENTRE / USQ                                                                             |
| G           | EDUCATION, SCIENCES, STUDENT SERVICES, MULTI-FAITH CENTRE                                                          |
| G           | DARLING HEIGHTS POST OFFICE, MEDICAL SERVICES, PHOENIX CENTRAL                                                     |
|             | ALLISON DICKSON LECTURE THEATRE / BUS TERMINAL                                                                     |
| H<br>J      |                                                                                                                    |
| К1          | FINANCE / PROCUREMENT GAS DETECTION SERVICES, ACT FOR KIDS,EMERGENCY OPERATIONS CENTRE                             |
| K2          | OPEN ACCESS COLLEGE / CLASSROOMS                                                                                   |
| K3          | OPEN ACCESS COLLEGE                                                                                                |
| K6          | ICT COMPUTING FACILITY                                                                                             |
| K7          | ICT COMPUTING FACILITY                                                                                             |
| L           | BUSINESS AND LAW / SCIENCES                                                                                        |
| N           | THEOLOGICAL SCHOLARS CENTRE                                                                                        |
| N1          | WORKSHOP                                                                                                           |
| N2 - N7     | SHEDS                                                                                                              |
| 01          | MARKETING & STUDENT ATTRACTION                                                                                     |
| O2          | CAMPUS SERVICES CENTRAL STORE / MAILROOM / MAINTENANCE / GROUNDS                                                   |
|             | SHEDS (O2.01 - O2.13)                                                                                              |
| O3          | CAMPUS SERVICES / ELLIPSIS MEDIA / MOTOR POOL COMPOUND (O3.01 - O3.03)                                             |
| 04          | CORPORATE RECORDS                                                                                                  |
| P1,P2,P3    | ENGINEERING & SURVEYING                                                                                            |
| ,P7,P10,P12 | ENGINEERING & SURVEYING                                                                                            |
| P5,P6,P8    | RESEARCH                                                                                                           |
| P9,P11      | NCEA (NATIONAL CENTRE FOR ENGINEERING IN AGRICULTURE)                                                              |
| D.10        | CFM (CENTRE FOR FUTURE MATERIALS)                                                                                  |
| P13         | NCEA ENVIRONMENTAL CHEMISTRY FACILITY                                                                              |
| P20         | VACANT                                                                                                             |
| Q           | THE PHOENIX BUILDING FACULTY OF BUSINESS, EDUCATION, LAW & ARTS                                                    |
|             | BELA STUDENT HUB / SCHOOL OF ARTS & COMMUNICATION                                                                  |
|             | CENTRE FOR HEALTH SCIENCES RESEARCH                                                                                |
|             | COMPUTATIONAL ENGINEERING & SCIENCE RESEARCH CENTRE                                                                |
|             | INSTITUTE FOR RESILIENT REGIONS                                                                                    |
|             | INSTITUTE FOR AGRICULTURE & ENVIRONMENT                                                                            |
|             | WONDERLEY & HALL USQ MOOT COURT                                                                                    |
|             | SCHOOL OF LAW & JUSTICE / AGRICULTURAL HEALTH & MEDICINE RESEARCH GROUP                                            |
| 04          | AUSTRALIAN CENTRE FOR SUSTAINABLE BUSINESS & DEVELOPMENT                                                           |
| Q1          | CONCERT HALL                                                                                                       |
| Q2          | ARTS (WORKSHOP, SCULPTURE STUDIO)                                                                                  |
| R           | STUDENT HUB (LEARNING CTR)/ LIBRARY / REFECTORY - CAMPUS CATERING PEOPLE / ARTS (MS)                               |
|             | OPEN ACCESS COLLEGE / CENTRAL PLANT ROOM / OMNIA / PRINT EXPRESS / BOUNCE CAFE                                     |
| S           | ICT LABORATORIES / DIGITAL HUB / CORPORATE COMMUNICATIONS                                                          |
|             | USQ SAFE / HUMAN RESOURCES / LEGAL SERVICES                                                                        |
|             | OFFICE OF RESEARCH & INNOVATION                                                                                    |
|             | OFFICE OF RESEARCH / OFFICE OF RESEARCH DEVELOPMENT                                                                |
|             | OFFICE OF RESEARCH GRADUATE STUDIES                                                                                |
| _           | GOVERNANCE OFFICE / COUNCIL CHAMBER                                                                                |
| Т           | THE LINDSAY J BARKER BUILDING, BUSINESS & LAW, CLASSROOMS                                                          |
| T 441151/F  | HES CENTRAL OPS                                                                                                    |
| T ANNEXE    | ACSC (AUSTRALIAN CENTRE FOR SUSTAINABLE CATCHMENTS)                                                                |
|             | CISER (COLLEGE FOR INDIGENOUS STUDIES, EDUCATION, RESEARCH)                                                        |
| U1          | SCIENCES (LAB PREP AREAS, GLASSHOUSES & WORKSHOP)                                                                  |
| U2          | SHADE STRUCTURE                                                                                                    |
| U3          | END OF TRIP CYCLE FACILITY                                                                                         |
| U4          | END OF TRIP CYCLE FACILITY                                                                                         |
| W           | FACULTY OF HEALTH, ENGINEERING & SCIENCES (NURSING & MIDWIFERY, PSYCHOLOGY, COUNSELLING)                           |
| X           | RESIDENTIAL COLLEGES ADMINISTRATION, HEATHWOOD ROOM                                                                |
| Y           | STUDENT RECRUITMENT & ADMISSIONS (DOMESTIC & INTERNATIONAL), ALUMNI RELATIONS OFFICE,                              |
|             | AUSTRALIAN DIGITAL FUTURES INSTITUTE, AUDIO VISUAL SERVICES, SBMI                                                  |
| VANNEVE     | LRDS (LEARNING RESOURCES DEVELOPMENT SUPPORT)                                                                      |
| Y ANNEXE    | ICT (INFORMATION & COMMUNICATION TECHNOLOGY SERVICES)                                                              |
| Z           | ENGINEERING & SURVEYING                                                                                            |
| Z1          | ENGINEERING & SURVEYING LABORATORY II                                                                              |
| Z2          | POST GRADUATE STUDY                                                                                                |
| Z3          | SECURITY  FNOINEEPING & CHEVEYING LABORATORY (                                                                     |
| Z4          | ENGINEERING & SURVEYING LABORATORY I                                                                               |
|             | RESIDENTIAL COLLEGES                                                                                               |
|             | CONCANNON BLOCKS (A - G) / McGREGOR BLOCKS (A - K) / STEELE RUDD BLOCKS (A - I)                                    |
|             |                                                                                                                    |
|             | OVALS                                                                                                              |
|             | N0.1 SOCCER/SPORTS PAVILION (OV 1.1)                                                                               |
|             | NO.2 AUSTRALIAN RULES / CRICKET / USQ / MS THEATRE & DANCE HALL PRECINCT                                           |
|             | SPORTS PAVILION (OV 2.1) / GROUNDS SHED                                                                            |
|             | N0.3 RUGBY CLUB HOUSE (OV 3.1)<br>N0.4 CRICKET / TOILET BLOCK (OV 4.1) / RESIDENTIAL GROUNDS / SHEDS (OV4.2 - 4.4) |
|             | NO.4 CRICKET / TOLLET BLOCK (OV 4.1) / RESIDENTIAL GROUNDS / SHEDS (OV4.2 - 4.4)                                   |

## LEGEND

**Emergency Call Points** Information Directories

Parking

Bus Stop / Shelter

Accessible Parking

Ambulance Bay Dining Facilities

Bookshop

Student Support

Parenting Room
USQ Property

100m 200m 0m

N0.5 TAORA PARK CLUBHOUSE AND CHANGE FACILITIES (OV5.1 - 5.2)
RESIDENTIAL GROUNDS / SHEDS (OV 5.3 - 5.4)
N0.6 SOCCER.